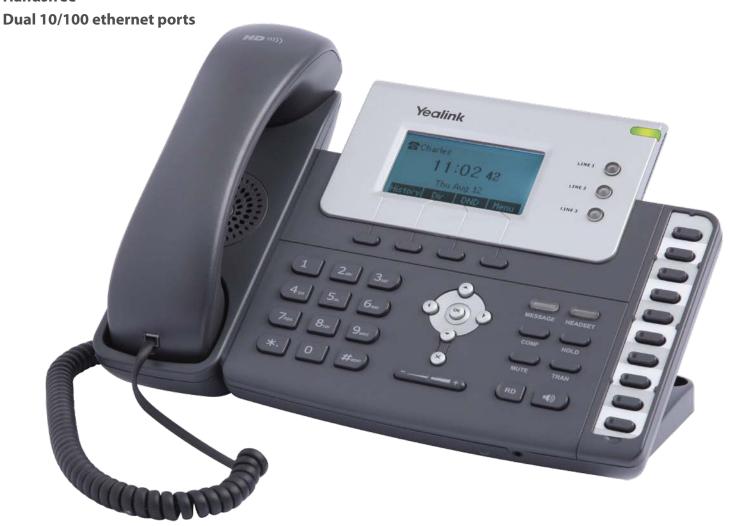

# T26PN

3 User accounts & 3 Line Keys

13 programmable keys with LED indication

**Busy Lamp Field (BLF) Shared Bridged Appearance (BLA)** 

**Expansion Module Support** 

**Headset port** 

Handsfree

T26PN is a professional IP phone with contemporary design accompanies advanced HD voice quality and the leading "Texas Instruments TI Titan" chipset, with broad compatibility with popular 3rd party VoIP products.

# **Physical Features**

TI Titan Chipset

LCD: 132x64 with white backlit
13 programmable keys with LED

4 text-sensitive keys

23 hard keys, 3 indication LEDs

Headset port: RJ9 Speaker: 80hm/1Watt

Network Interface: 2xRJ45 10/100M

ports

Expansion Module Port

Dimension: 310 x 290 x 110 mm

Weight: 1.52 kg

Optional power adapter: Input: AC

100~240V

Output: DC 5V/1A
Operating humidity: 10~95%

Storage temperature: up to 60 C