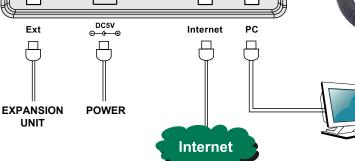

# **Physical Features**

TI Titan Chipset

LCD: 132x64 with white backlit
13 programmable keys with LED

4 text-sensitive keys

23 hard keys, 3 indication LEDs

Headset port: RJ9 Speaker: 80hm/1Watt

Network Interface: 2xRJ45 10/100M

ports

Expansion Module Port

Dimension: 310 x 290 x 110 mm

Weight: 1.52 kg

Optional power adapter: Input: AC

100~240V

Output: DC 5V/1A
Operating humidity: 10~95%

Storage temperature: up to 60 C